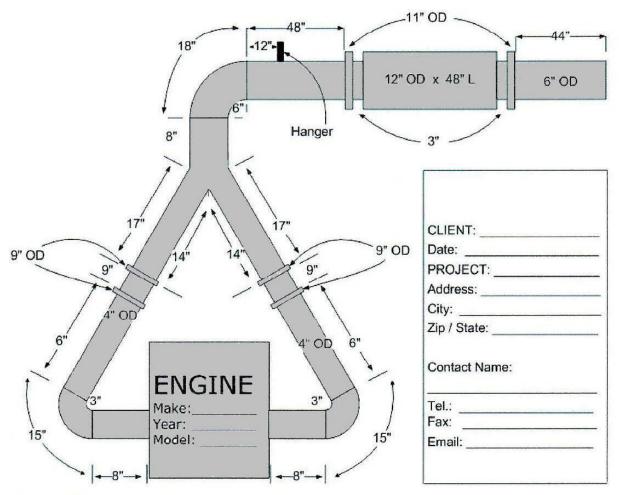

## WEST COAST INSULATION INC

## Measuring for Pipe Insulation

## **Easy Steps:**

- 1. Draw a simple two dimensional diagram showing the side view of all elbows, flanges, hangers, supports and obstructions.
- 2. Provide exact weld to weld dimensions and outside dimensions of all parts.

Measurement is critical of both inside and outside curve on all elbows and bends.

- 3. Use details to avoid confusing and cluttering your drawing. Take your time, make your drawing clear and detailed. Make sure to show all dimensions. (Pictures are always appreciated)
- 4. Fax your drawing and instructions to 206-297-1708 or email them to office@wcinsulation.com. Call 206-466-1252 if you have any questions.